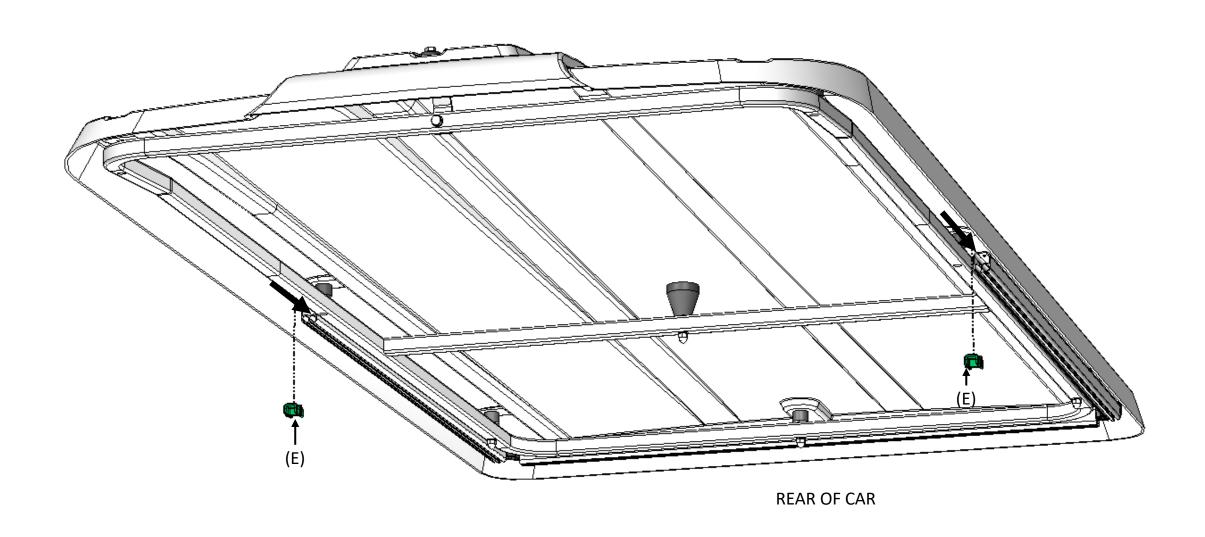

E. frame and top of the i40 and i40 L models.\*\*\*





## **ITEMS INCLUDED IN THIS KIT.**















M8 x 70mm long bolt (9 pcs)
M8 Acorn Nut (9 pcs)

Page 2 of 9

4-P Enclosure Panel Assembly

## STEP 1:

REMOVE THE NUTS AND WASHERS FROM THE BOLTS AROUND THE OUTSIDE OF THE TOP. REPLACEMENT BOLTS AND NUTS HAVE BEEN PROVIDED AS SOME OR ALL MAY STRIP OR BREAK FROM DISASSEMBLY. THE TOP **DOES NOT** NEED TO BE REMOVED FOR RAIL ASSEMBLY. BE SURE TO KEEP ALL RUBBER SPACERS IN THEIR ORIGINAL POSISTIONS BEFORE CONTINUING TO THE NEXT STEP. IF A BOLT HAS BECOME UNUSABLE, INSERT A NEW BOLT INTO POSITION AND LEAVE IT SEMI-INSERTED INTO THE RUBBER SPACERS. THESE WILL BE THE ATTACHMENT POINTS FOR THE ENCLOSURE RAILS.



## <u>STEP 2:</u>

INSERT ITEM (D) INTO THE ENDS OF ITEM (A) AS SHOWN.











THE ENCLOSURE RAIL ASSEMBLY IS NOW COMPLETE. PLEASE FOLLOW OUR CAT-19: ENCLOSURE INSTALLATION FOR THE REMAINING STEPS.