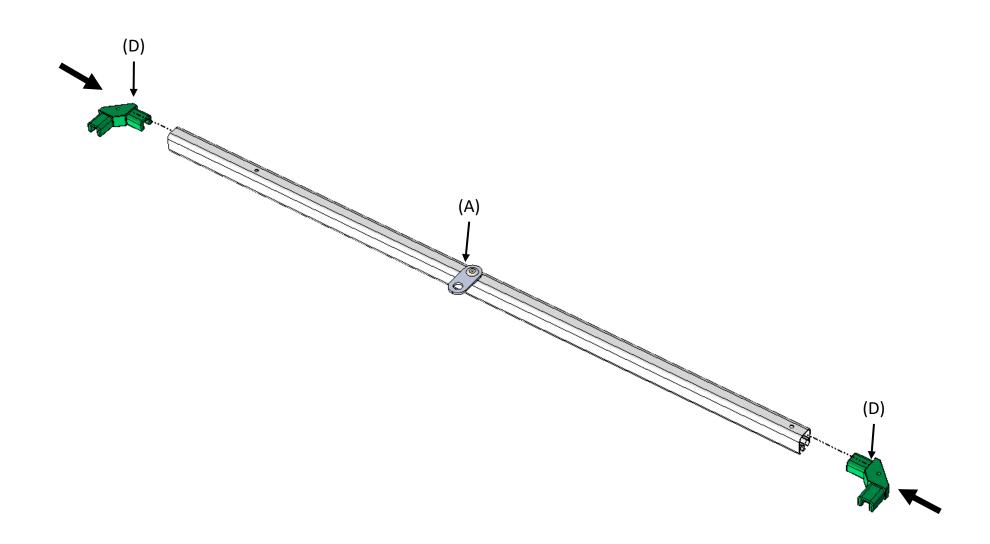

## <u>STEP 2:</u>

INSERT ITEM (D) INTO THE ENDS OF ITEM (A) AS SHOWN.

THE ENCLOSURE RAIL ASSEMBLY IS NOW COMPLETE. PLEASE FOLLOW OUR CAT-19: ENCLOSURE INSTALLATION FOR THE REMAINING STEPS.