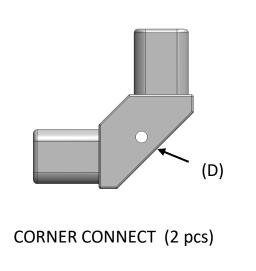

## <u>STEP 2:</u>

INSERT ITEM (D) INTO THE ENDS OF ITEM (A) AS SHOWN.

THE ENCLOSURE RAIL ASSEMBLY IS NOW COMPLETE. PLEASE FOLLOW OUR CAT-19: ENCLOSURE INSTALLATION FOR THE REMAINING STEPS.