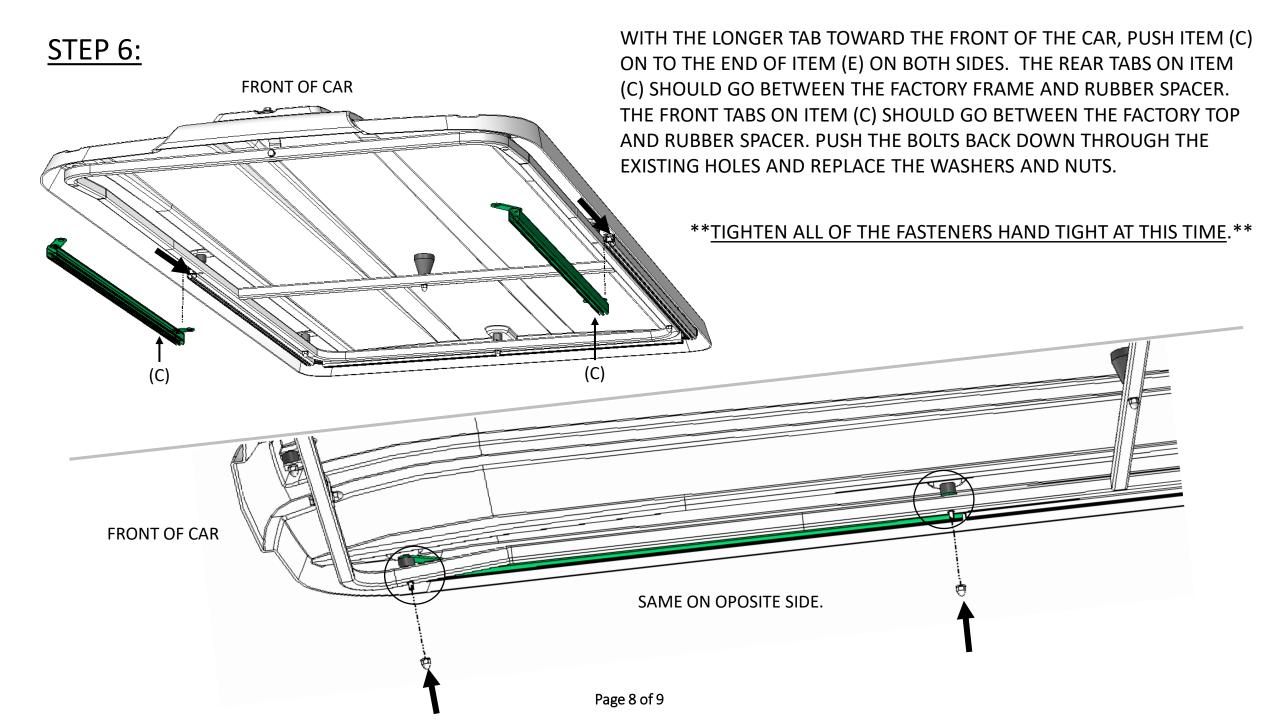

## STEP 1:

REMOVE THE NUTS AND WASHERS FROM THE BOLTS AROUND THE OUTSIDE OF THE TOP. REPLACEMENT BOLTS AND NUTS HAVE BEEN PROVIDED AS SOME OR ALL MAY STRIP OR BREAK FROM DISASSEMBLY. THE TOP **DOES NOT** NEED TO BE REMOVED FOR RAIL ASSEMBLY. BE SURE TO KEEP ALL RUBBER SPACERS IN THEIR ORIGINAL POSISTIONS BEFORE CONTINUING TO THE NEXT STEP. IF A BOLT HAS BECOME UNUSABLE, INSERT A NEW BOLT INTO POSITION AND LEAVE IT SEMI-INSERTED INTO THE RUBBER SPACERS. THESE WILL BE THE ATTACHMENT POINTS FOR THE ENCLOSURE RAILS.