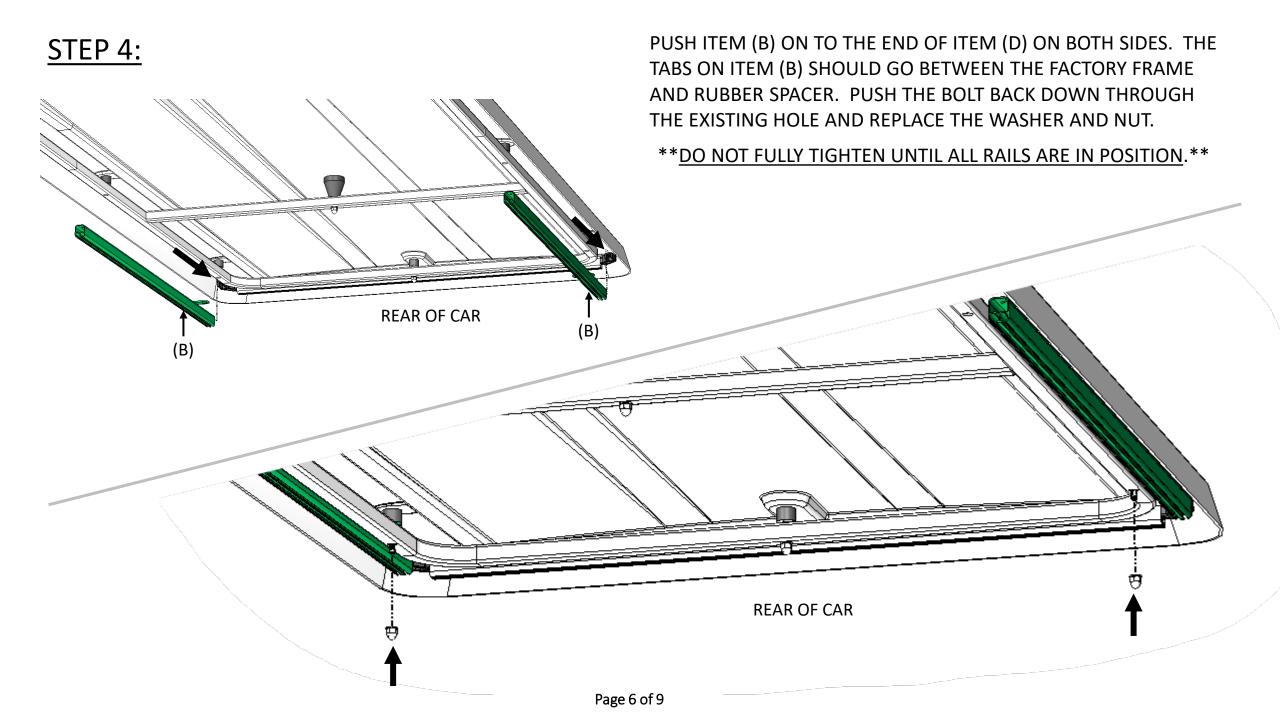

## STEP 1:

REMOVE THE NUTS AND WASHERS FROM THE BOLTS AROUND THE OUTSIDE OF THE TOP. REPLACEMENT BOLTS AND NUTS HAVE BEEN PROVIDED AS SOME OR ALL MAY STRIP OR BREAK FROM DISASSEMBLY. THE TOP **DOES NOT** NEED TO BE REMOVED FOR RAIL ASSEMBLY. BE SURE TO KEEP ALL RUBBER SPACERS IN THEIR ORIGINAL POSISTIONS BEFORE CONTINUING TO THE NEXT STEP. IF A BOLT HAS BECOME UNUSABLE, INSERT A NEW BOLT INTO POSITION AND LEAVE IT SEMI-INSERTED INTO THE RUBBER SPACERS. THESE WILL BE THE ATTACHMENT POINTS FOR THE ENCLOSURE RAILS.