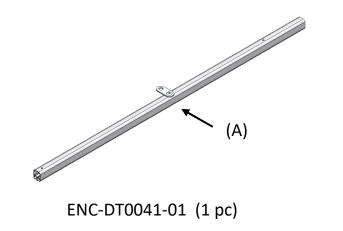

## <u>STEP 2:</u>

INSERT ITEM (D) INTO THE ENDS OF ITEM (A) AS SHOWN.

THE ENCLOSURE RAIL ASSEMBLY IS NOW COMPLETE. PLEASE FOLLOW OUR CAT-19: ENCLOSURE INSTALLATION FOR THE REMAINING STEPS.