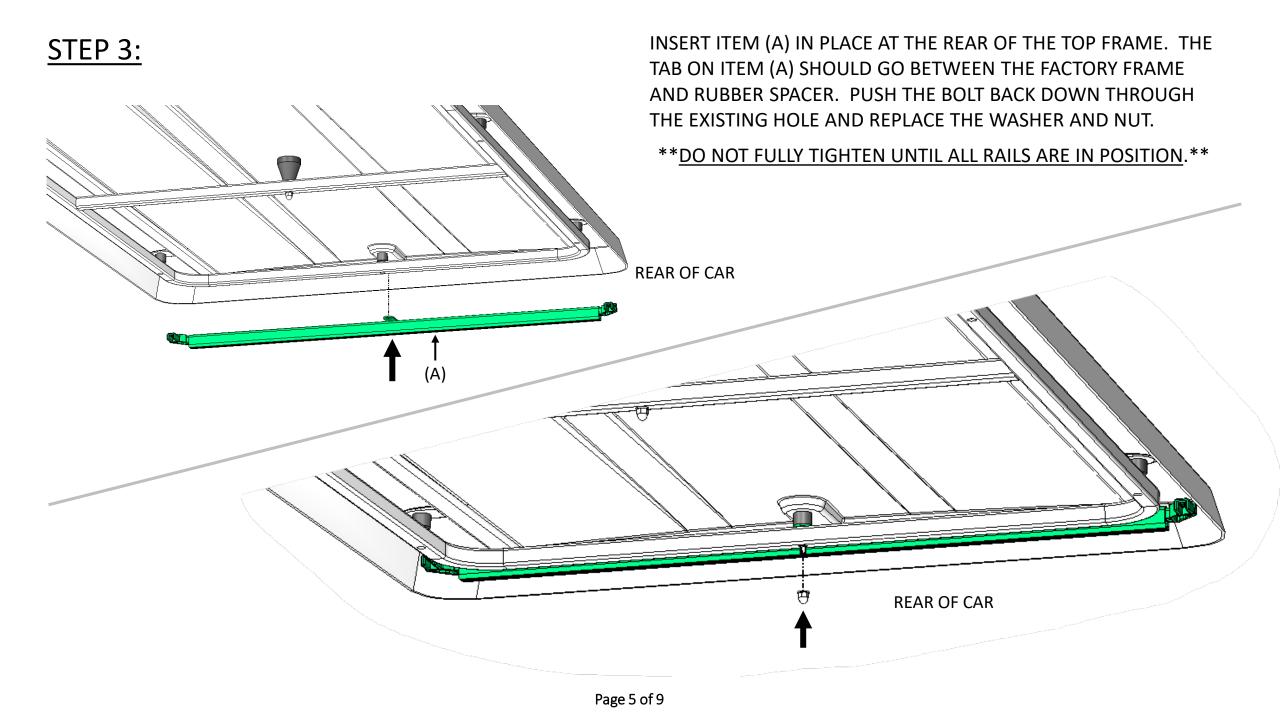

## STEP 1:

REMOVE THE NUTS AND WASHERS FROM THE BOLTS AROUND THE OUTSIDE OF THE TOP. REPLACEMENT BOLTS AND NUTS HAVE BEEN PROVIDED AS SOME OR ALL MAY STRIP OR BREAK FROM DISASSEMBLY. THE TOP **DOES NOT** NEED TO BE REMOVED FOR RAIL ASSEMBLY. BE SURE TO KEEP ALL RUBBER SPACERS IN THEIR ORIGINAL POSISTIONS BEFORE CONTINUING TO THE NEXT STEP. IF A BOLT HAS BECOME UNUSABLE, INSERT A NEW BOLT INTO POSITION AND LEAVE IT SEMI-INSERTED INTO THE RUBBER SPACERS. THESE WILL BE THE ATTACHMENT POINTS FOR THE ENCLOSURE RAILS.