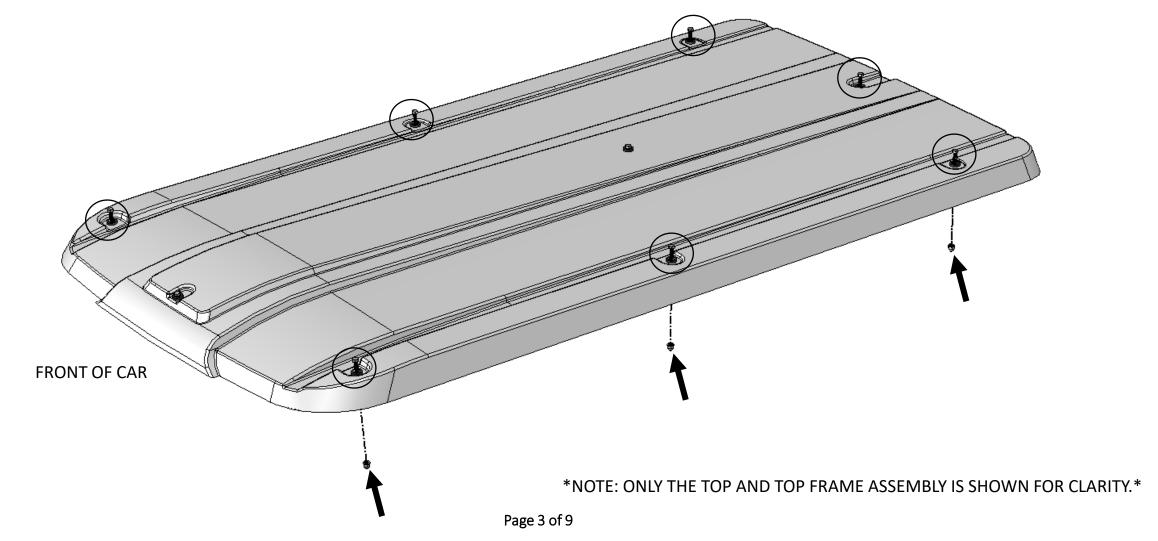

## STEP 1:

REMOVE THE NUTS AND WASHERS FROM THE BOLTS AROUND THE OUTSIDE OF THE TOP. REPLACEMENT BOLTS AND NUTS HAVE BEEN PROVIDED AS SOME OR ALL MAY STRIP OR BREAK FROM DISASSEMBLY. THE TOP **DOES NOT** NEED TO BE REMOVED FOR RAIL ASSEMBLY. BE SURE TO KEEP ALL RUBBER SPACERS IN THEIR ORIGINAL POSISTIONS BEFORE CONTINUING TO THE NEXT STEP. IF A BOLT HAS BECOME UNUSABLE, INSERT A NEW BOLT INTO POSITION AND LEAVE IT SEMI-INSERTED INTO THE RUBBER SPACERS. THESE WILL BE THE ATTACHMENT POINTS FOR THE ENCLOSURE RAILS.